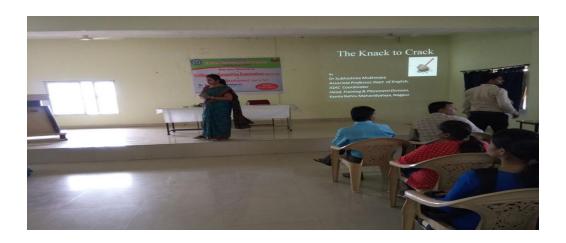

# Workshop on "Soft Skill Development"

Workshop on "soft skill development" has been organized atKamla Nehru College of Pharmacy (KNCP), Butibori, Nagpur at Seminar Hall on September 04, 2014 for students under guidance of Principal M. D. Godbole KNCP, Butibori.

**Dr. Subhashree Mukherjee, Prof. Kamla Nehru Mahavidyalaya, Nagpur**was the Resource person. She guided the student about the importance of soft skill on professional and social fronts. She stated the importance of soft skill to face the challenges in today's competitive world. Around 80 students were attended the workshop. Most of the students liked the session. The workshop was compered by **Prof. D. M. Dhabarde.** 

Dr.Subhashree Mukherjee, Professor, Kamla Nehru Mahavidyalaya, Nagpur conducted the workshop on soft skill development programme.

PRINCIPAL
KAMLA NEHRU COLLEGE OF PHARMACY
BUTIBORI, NAGPUR-441108